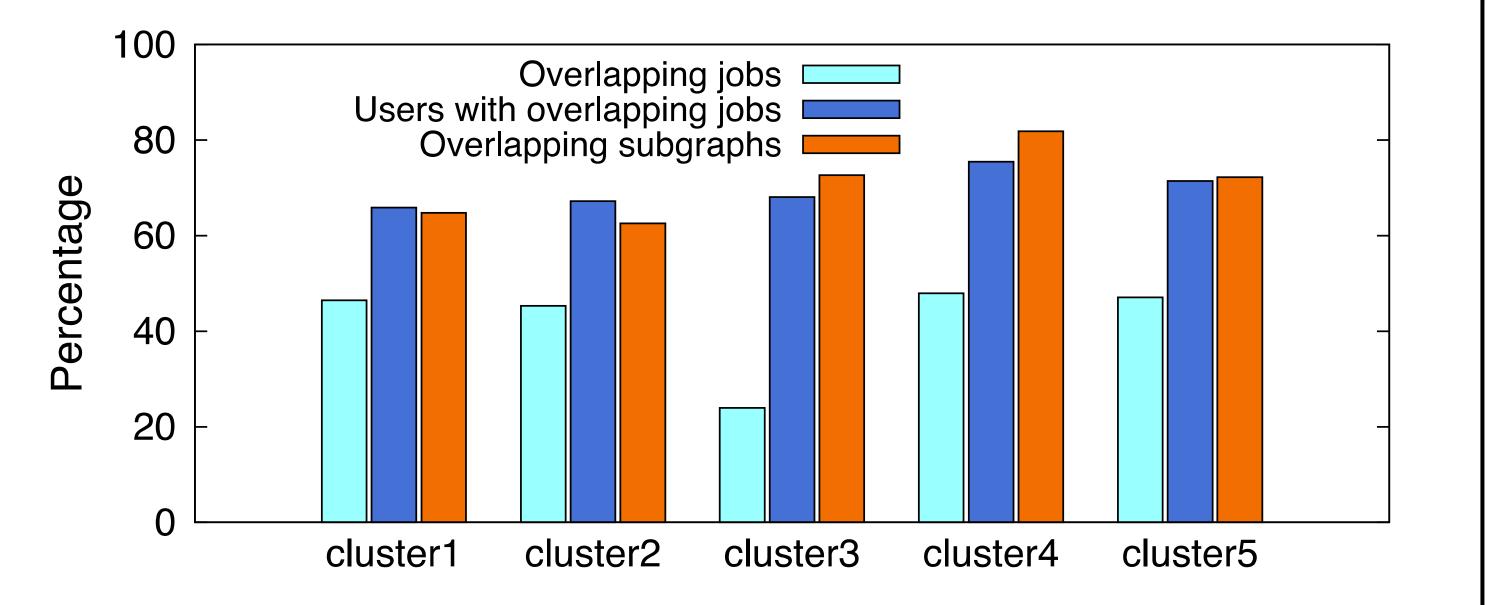

- Recurring workloads with new inputs/parameters
- Always online with SLA requirements
- Cost estimations very challenging