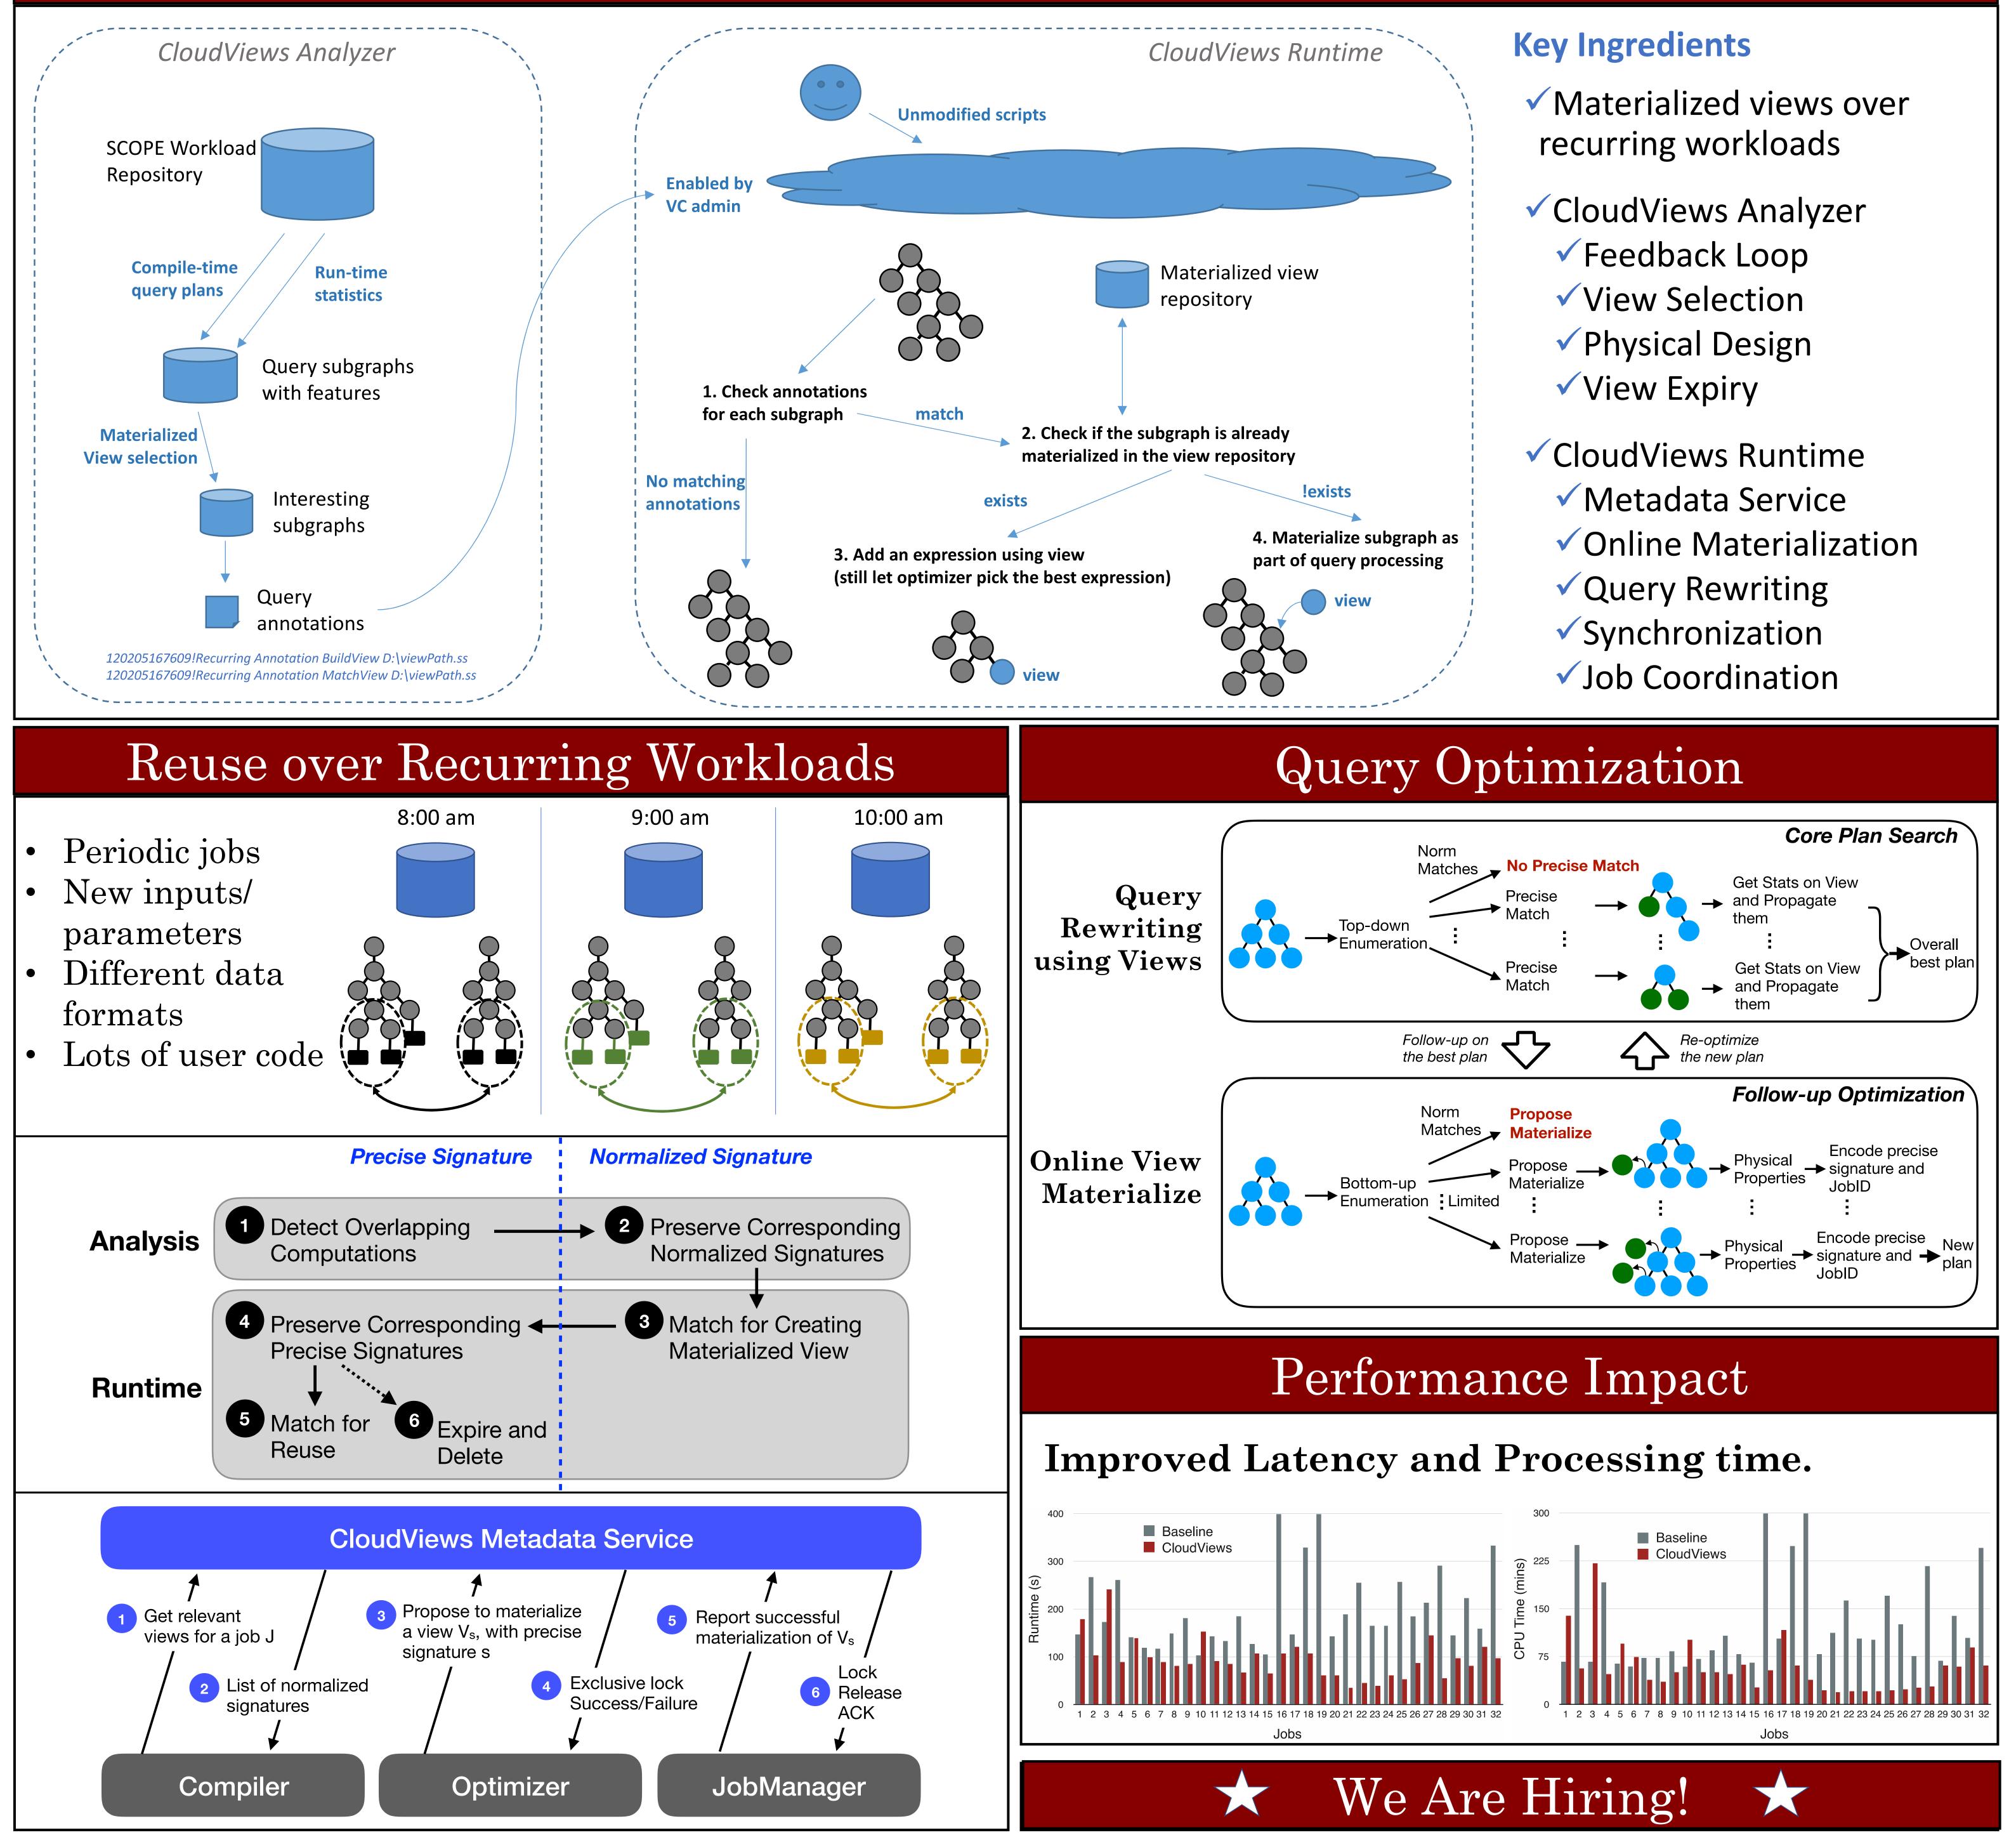

## Computation Reuse in Analytics Job Service at Microsoft

Alekh Jindal, Shi Qiao, Hiren Patel, Zhicheng Yin, Jieming Di, Malay Bag, Marc Friedman, Yifung Lin, Konstantinos Karanasos, Sriram Rao Microsoft

## Motivation

- Job Service/ Serverless Analytics/ Analytics-as-a-Service:
  - User Only provide SQL queries over stored data
  - Cloud provider takes care of manage h/w, s/w, and execution
  - Users only pay for the processing cost
- SCOPE Job Service
- Hyper scale data processing system for internal data analytics at Microsoft
  Computation Reuse Challenge



- Recurring workloads with new inputs/parameters
- Always online with SLA requirements
- Cost estimations very challenging

## CloudViews Architecture